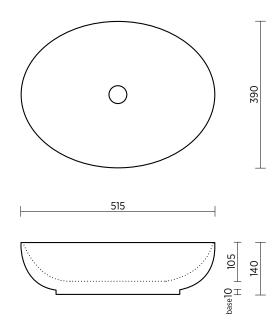

## Large above counter basin, oval

ORDER CODE 191010

TAPHOLE No taphole

WASTE Suits 32 mm waste.

OVERFLOW No overflow.

MATERIAL Vitreous china.

FINISH Gloss.

COLOUR White.
FIXING Always use the actual basin to verify cutout.

## Please note

- ${\mathord{\hspace{1pt}\text{--}}}$  All measurements are in millimetres.
- Dimensions are nominal and subject to normal ceramic manufacturing variations of ±5mm.
- Fixing: Use silicone sealant. DO NOT USE EPOXY TYPE ADHESIVES.
- Always use the actual basin to verify cutout.
- ${\mathord{\hspace{1pt}\text{--}\hspace{1pt}}}$  Specifications may vary without notice as part of our continuous improvement practices.
- Clean with a damp cloth. Do not use abrasive cleaners, liquids or pastes.